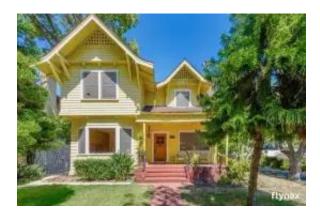

# 21648 N 55TH Drive Glendale

### Common

| Title:            | 21648 N 55TH Drive Glendale |
|-------------------|-----------------------------|
| Property for:     | Sale                        |
| Price:            | 1.050.000 \$                |
| Bedrooms:         | 4                           |
| Bathrooms:        | 4                           |
| Square Feet:      | 5309 ft                     |
| Number of Floors: | 1                           |
| Built:            | 1996                        |
| Garage:           | Yes                         |
| Posted:           | 4 months ago                |
|                   |                             |
|                   |                             |